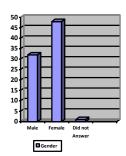

R 2014

Number of responses received: 81

**Friends and Family Test Question:** 

"We would like you to think about your recent experience of our service. How likely are you to recommend the Waterloo Medical Centre to friends and family if they needed similar care or treatment?"

| Extremely<br>Likely | Likely   | Neither<br>likely or<br>unlikely | Unlikely | Extremely<br>Unlikely | Don't Know |
|---------------------|----------|----------------------------------|----------|-----------------------|------------|
| 48 (59%)            | 26 (32%) | 3 (3.5%)                         | 1 (1%)   | 3 (3.5%)              | 1 (1%)     |

91% of the respondents advised that they are extremely likely or likely to recommend us.

## FOR THOSE THAT PARTICIPATED. THANK YOU.

Demographic Information: