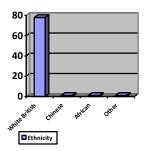

EMBER 2014

Number of responses received: 81

**Friends and Family Test Question:** 

"We would like you to think about your recent experience of our service. How likely are you to recommend the Waterloo Medical Centre to friends and family if they needed similar care or treatment?"

| Extremely<br>Likely | Likely   | Neither<br>likely or<br>unlikely | Unlikely | Extremely<br>Unlikely | Don't Know |
|---------------------|----------|----------------------------------|----------|-----------------------|------------|
| 48 (59%)            | 26 (32%) | 3 (3.5%)                         | 1 (1%)   | 3 (3.5%)              | 1 (1%)     |

91% of the respondents advised that they are extremely likely or likely to recommend us.

## FOR THOSE THAT PARTICIPATED. THANK YOU.

Demographic Information: