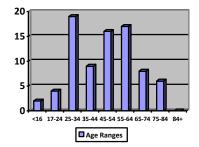

BER 2014

Number of responses received: 81

**Friends and Family Test Question:** 

"We would like you to think about your recent experience of our service. How likely are you to recommend the Waterloo Medical Centre to friends and family if they needed similar care or treatment?"

| Extremely<br>Likely | Likely   | Neither<br>likely or<br>unlikely | Unlikely | Extremely<br>Unlikely | Don't Know |
|---------------------|----------|----------------------------------|----------|-----------------------|------------|
| 48 (59%)            | 26 (32%) | 3 (3.5%)                         | 1 (1%)   | 3 (3.5%)              | 1 (1%)     |

91% of the respondents advised that they are extremely likely or likely to recommend us.

## FOR THOSE THAT PARTICIPATED. THANK YOU.

Demographic Information: