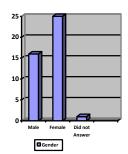

umber of responses received: 42

**Friends and Family Test Question:** 

"We would like you to think about your recent experience of our service. How likely are you to recommend the Waterloo Medical Centre to friends and family if they needed similar care or treatment?"

| Extremely<br>Likely | Likely     | Neither<br>likely or<br>unlikely | Unlikely | Extremely<br>Unlikely | Don't Know |
|---------------------|------------|----------------------------------|----------|-----------------------|------------|
| 30 (71.43%)         | 8 (19.05%) | 1 (2.38%)                        | 0 (0%)   | 0 (0%)                | 3 (7.14%)  |

90.48% of the respondents advised that they are extremely likely or likely to recommend us.

## FOR THOSE THAT PARTICIPATED. THANK YOU.

Demographic Information: