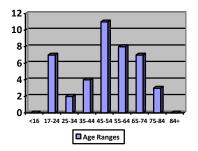

Number of responses received: 42

**Friends and Family Test Question:** 

"We would like you to think about your recent experience of our service. How likely are you to recommend the Waterloo Medical Centre to friends and family if they needed similar care or treatment?"

| Extremely<br>Likely | Likely     | Neither<br>likely or<br>unlikely | Unlikely | Extremely<br>Unlikely | Don't Know |
|---------------------|------------|----------------------------------|----------|-----------------------|------------|
| 30 (71.43%)         | 8 (19.05%) | 1 (2.38%)                        | 0 (0%)   | 0 (0%)                | 3 (7.14%)  |

90.48% of the respondents advised that they are extremely likely or likely to recommend us.

## FOR THOSE THAT PARTICIPATED. THANK YOU.

Demographic Information: