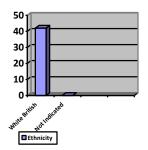

5

Number of responses received: 42

**Friends and Family Test Question:** 

"We would like you to think about your recent experience of our service. How likely are you to recommend the Waterloo Medical Centre to friends and family if they needed similar care or treatment?"

| Extremely<br>Likely | Likely     | Neither<br>likely or<br>unlikely | Unlikely | Extremely<br>Unlikely | Don't Know |
|---------------------|------------|----------------------------------|----------|-----------------------|------------|
| 30 (71.43%)         | 8 (19.05%) | 1 (2.38%)                        | 0 (0%)   | 0 (0%)                | 3 (7.14%)  |

90.48% of the respondents advised that they are extremely likely or likely to recommend us.

## FOR THOSE THAT PARTICIPATED. THANK YOU.

Demographic Information: