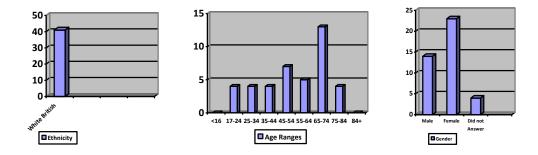

015

Number of responses received: 41

Friends and Family Test Question:

"We would like you to think about your recent experience of our service. How likely are you to recommend the Waterloo Medical Centre to friends and family if they needed similar care or treatment?"

| Extremely<br>Likely | Likely      | Neither<br>likely or<br>unlikely | Unlikely | Extremely<br>Unlikely | Don't Know |
|---------------------|-------------|----------------------------------|----------|-----------------------|------------|
| 25 (60.98%)         | 13 (31.70%) | 1 (2.44%)                        | 0 (0%)   | 1 (2.44%)             | 1 (2.44%)  |

92.68% of the respondents advised that they are extremely likely or likely to recommend us.

## FOR THOSE THAT PARTICIPATED. THANK YOU.

Demographic Information: