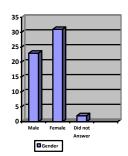

er of responses received: 56

**Friends and Family Test Question:** 

"We would like you to think about your recent experience of our service. How likely are you to recommend the Waterloo Medical Centre to friends and family if they needed similar care or treatment?"

| Extremely<br>Likely | Likely      | Neither<br>likely or<br>unlikely | Unlikely | Extremely<br>Unlikely | Don't Know |
|---------------------|-------------|----------------------------------|----------|-----------------------|------------|
| 36 (64.28%)         | 16 (28.57%) | 3 (5.35%)                        | 1 (1.8%) | 0 (0%)                | 0 (0%)     |

92.85% of the respondents advised that they are extremely likely or likely to recommend us.

## FOR THOSE THAT PARTICIPATED. THANK YOU.

Demographic Information: