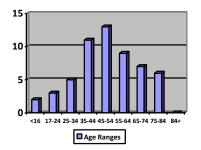

mber of responses received: 56

**Friends and Family Test Question:** 

"We would like you to think about your recent experience of our service. How likely are you to recommend the Waterloo Medical Centre to friends and family if they needed similar care or treatment?"

| Extremely<br>Likely | Likely      | Neither<br>likely or<br>unlikely | Unlikely | Extremely<br>Unlikely | Don't Know |
|---------------------|-------------|----------------------------------|----------|-----------------------|------------|
| 36 (64.28%)         | 16 (28.57%) | 3 (5.35%)                        | 1 (1.8%) | 0 (0%)                | 0 (0%)     |

92.85% of the respondents advised that they are extremely likely or likely to recommend us.

## FOR THOSE THAT PARTICIPATED. THANK YOU.

Demographic Information: