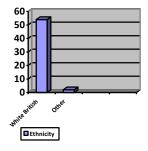

Number of responses received: 56

**Friends and Family Test Question:** 

"We would like you to think about your recent experience of our service. How likely are you to recommend the Waterloo Medical Centre to friends and family if they needed similar care or treatment?"

| Extremely<br>Likely | Likely      | Neither<br>likely or<br>unlikely | Unlikely | Extremely<br>Unlikely | Don't Know |
|---------------------|-------------|----------------------------------|----------|-----------------------|------------|
| 36 (64.28%)         | 16 (28.57%) | 3 (5.35%)                        | 1 (1.8%) | 0 (0%)                | 0 (0%)     |

92.85% of the respondents advised that they are extremely likely or likely to recommend us.

## FOR THOSE THAT PARTICIPATED. THANK YOU.

Demographic Information: