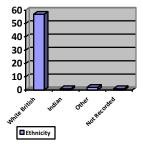

NUARY 2015

Number of responses received: 61

**Friends and Family Test Question:** 

"We would like you to think about your recent experience of our service. How likely are you to recommend the Waterloo Medical Centre to friends and family if they needed similar care or treatment?"

| Extremely<br>Likely | Likely   | Neither<br>likely or<br>unlikely | Unlikely | Extremely<br>Unlikely | Don't Know |
|---------------------|----------|----------------------------------|----------|-----------------------|------------|
| 44 (72%)            | 12 (20%) | 0 (0%)                           | 0 (0%)   | 1 (1.5%)              | 4 (6.5%)   |

92% of the respondents advised that they are extremely likely or likely to recommend us.

## FOR THOSE THAT PARTICIPATED. THANK YOU.

Demographic Information: