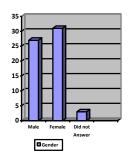

Y 2015

Number of responses received: 61

**Friends and Family Test Question:** 

"We would like you to think about your recent experience of our service. How likely are you to recommend the Waterloo Medical Centre to friends and family if they needed similar care or treatment?"

| Extremely<br>Likely | Likely   | Neither<br>likely or<br>unlikely | Unlikely | Extremely<br>Unlikely | Don't Know |
|---------------------|----------|----------------------------------|----------|-----------------------|------------|
| 44 (72%)            | 12 (20%) | 0 (0%)                           | 0 (0%)   | 1 (1.5%)              | 4 (6.5%)   |

92% of the respondents advised that they are extremely likely or likely to recommend us.

## FOR THOSE THAT PARTICIPATED. THANK YOU.

Demographic Information: