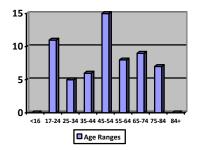

ARY 2015

Number of responses received: 61

**Friends and Family Test Question:** 

"We would like you to think about your recent experience of our service. How likely are you to recommend the Waterloo Medical Centre to friends and family if they needed similar care or treatment?"

| Extremely<br>Likely | Likely   | Neither<br>likely or<br>unlikely | Unlikely | Extremely<br>Unlikely | Don't Know |
|---------------------|----------|----------------------------------|----------|-----------------------|------------|
| 44 (72%)            | 12 (20%) | 0 (0%)                           | 0 (0%)   | 1 (1.5%)              | 4 (6.5%)   |

92% of the respondents advised that they are extremely likely or likely to recommend us.

## FOR THOSE THAT PARTICIPATED. THANK YOU.

Demographic Information: