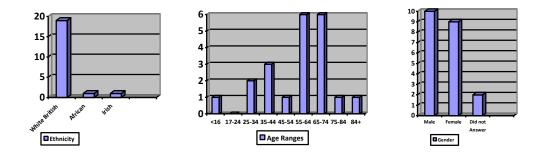

FEBRUARY 2015

Number of responses received: 21

Friends and Family Test Question:

"We would like you to think about your recent experience of our service. How likely are you to recommend the Waterloo Medical Centre to friends and family if they needed similar care or treatment?"

| Extremely<br>Likely | Likely   | Neither<br>likely or<br>unlikely | Unlikely | Extremely<br>Unlikely | Don't Know |
|---------------------|----------|----------------------------------|----------|-----------------------|------------|
| 18 (87%)            | 2 (8.5%) | 0 (0%)                           | 0 (0%)   | 1 (4.5%)              | 0 (0%)     |

95.5% of the respondents advised that they are extremely likely or likely to recommend us.

## FOR THOSE THAT PARTICIPATED. THANK YOU.

Demographic Information: