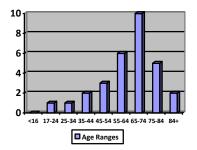

mber of responses received: 31

**Friends and Family Test Question:** 

"We would like you to think about your recent experience of our service. How likely are you to recommend the Waterloo Medical Centre to friends and family if they needed similar care or treatment?"

| Extremely<br>Likely | Likely     | Neither<br>likely or<br>unlikely | Unlikely  | Extremely<br>Unlikely | Don't Know |
|---------------------|------------|----------------------------------|-----------|-----------------------|------------|
| 25 (80.64%)         | 16 (6.45%) | 3 (3.22%)                        | 2 (6.45%) | 1 (3.23%)             | 0 (0%)     |

87.10% of the respondents advised that they are extremely likely or likely to recommend us.

## FOR THOSE THAT PARTICIPATED. THANK YOU.

Demographic Information: