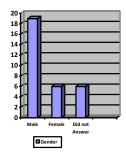

er of responses received: 31

**Friends and Family Test Question:** 

"We would like you to think about your recent experience of our service. How likely are you to recommend the Waterloo Medical Centre to friends and family if they needed similar care or treatment?"

| Extremely<br>Likely | Likely     | Neither<br>likely or<br>unlikely | Unlikely  | Extremely<br>Unlikely | Don't Know |
|---------------------|------------|----------------------------------|-----------|-----------------------|------------|
| 25 (80.64%)         | 16 (6.45%) | 3 (3.22%)                        | 2 (6.45%) | 1 (3.23%)             | 0 (0%)     |

87.10% of the respondents advised that they are extremely likely or likely to recommend us.

## FOR THOSE THAT PARTICIPATED. THANK YOU.

Demographic Information: