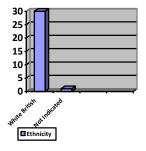

Number of responses received: 31

**Friends and Family Test Question:** 

"We would like you to think about your recent experience of our service. How likely are you to recommend the Waterloo Medical Centre to friends and family if they needed similar care or treatment?"

| Extremely<br>Likely | Likely     | Neither<br>likely or<br>unlikely | Unlikely  | Extremely<br>Unlikely | Don't Know |
|---------------------|------------|----------------------------------|-----------|-----------------------|------------|
| 25 (80.64%)         | 16 (6.45%) | 3 (3.22%)                        | 2 (6.45%) | 1 (3.23%)             | 0 (0%)     |

87.10% of the respondents advised that they are extremely likely or likely to recommend us.

## FOR THOSE THAT PARTICIPATED. THANK YOU.

Demographic Information: